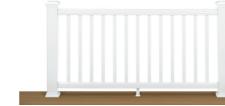

# **Trex Transcend Rail Kits**

Available for both staircases and decks. Inside post measurements of 232cm (W) x 106cm (H) Complies with AS/NZS1170.0 & AS/NZS1170.1

Baluster Spacers

Adjustable foot Block

Mounting Hardware

Black and White colours available, all others are special order only.

Crown top Rail •

•

- Universal Bottom Rail •
- Square Balusters

All post sleeves & accessories sold separately

\*additional universal rail will be required for cocktail rail