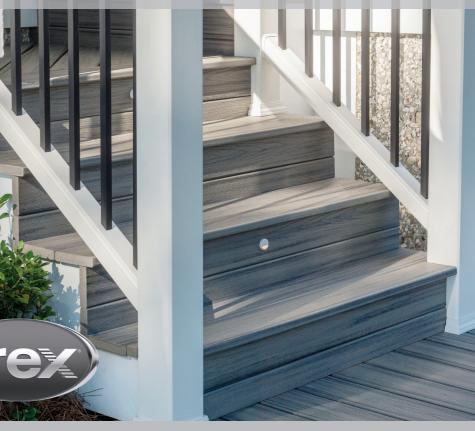

# **Deck Rail Light Options**

Post Lamps from Trex provide indirect illumination for your deck right from the post. Their soft glow is ideal for lighting the surface below, making it easier to see and safer to navigate.

Post Cap Lights from Trex fit directly onto Trex 4X4 Composite Post Sleeves. Their warm white glow points downward for easier wayfinding and beautiful ambience.

- Part of a complete Trex package
- Trex Lighthub Connection system makes set-up a snap for DIYers
- Lighting builds into new decks or retrofits into existing spaces
- Earth-friendly LEDs are up to 9.1 times more efficient than incandescent lighting

\*for more information please see our Deck Light brochure

Black and White colours available, all others are special order only.

Visit deckingsolutions.com.au

or call (07) 3188 9193

The World's #1 Decking Brand

- Built with the same incredible durability as Transcend decking-won't rot, warp, peel or splinter

### HIGH PERFORMANCE

Stands firm with a strong, sturdy look and feel

Lighting options available