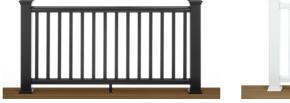

# **Trex Transcend Rail Kits**

Available for both staircases and decks. Inside post measurements of 232cm (W) x 106cm (H) Complies with AS/NZS1170.0 & AS/NZS1170.1

Baluster Spacers

Adjustable foot Block

Mounting Hardware

Black and White colours available, all others are special order only.

Crown top Rail •

•

- Universal Bottom Rail •
- Square Balusters

All post sleeves & accessories sold separately

\*additional universal rail will be required for cocktail rail