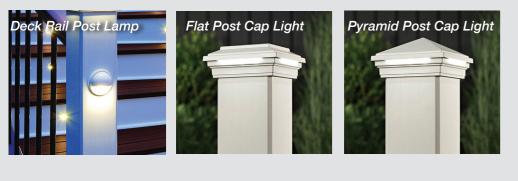

# **Deck Rail Light Options**

Post Lamps from Trex provide indirect illumination for your deck right from the post. Their soft glow is ideal for lighting the surface below, making it easier to see and safer to navigate.

Post Cap Lights from Trex fit directly onto Trex 4X4 Composite Post Sleeves. Their warm white glow points downward for easier wayfinding and beautiful ambience.

- Part of a complete Trex package
- Trex Lighthub Connection system makes set-up a snap for DIYers
- Lighting builds into new decks or retrofits into existing spaces
- Earth-friendly LEDs are up to 9.1 times more efficient than incandescent lighting