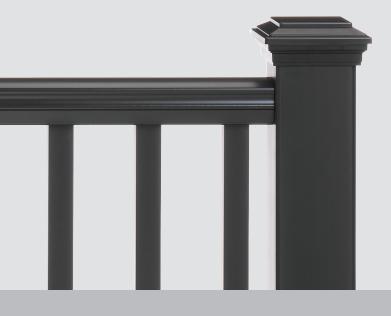

Black and White colours available, all others are special order only.

Crown top Rail •

•

- Universal Bottom Rail •
- Square Balusters

All post sleeves & accessories sold separately

\*additional universal rail will be required for cocktail rail