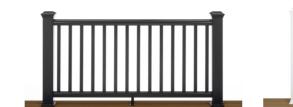

# **Trex Transcend Rail Kits**

Available for both staircases and decks. Inside post measurements of 232cm (W) x 106cm (H) Complies with AS/NZS1170.0 & AS/NZS1170.1

Baluster Spacers

Adjustable foot Block

Mounting Hardware

Black and White colours available, all others are special order only.

Crown top Rail •

•

- Universal Bottom Rail •
- Square Balusters

All post sleeves & accessories sold separately

\*additional universal rail will be required for cocktail rail